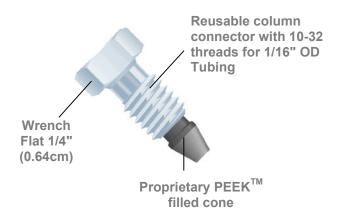

## **ACE<sup>®</sup> UHPLC Reusable Column Connector**

- Compact, one-piece, easy to use connector
- Pressure rated to 25,000psi (1,720 bar)
- Usable at elevated temperatures (up to 100°C)
- Fits virtually all manufacturers' UHPLC systems
- Fits all brands of UHPLC columns
- Reusable, non-permanent swaging design
- 10 make and break cycles\*

ACE UHPLC reusable column connectors are designed to connect your UHPLC column to your UHPLC system (and make other similar connections). They are suitable for use with 1/6" OD tubing and virtually all manufacturers' UHPLC systems and all brands of UHPLC columns. These compact, one-piece design fittings are simple and easy to use. Installed correctly these fittings are non-permanent swaging, protecting your valuable time and equipment. They are reusable and will provide approximately 10 make and break cycles.\*

The ACE UHPLC reusable column connector is pressure rated to 25,000psi (1,720 bar). It is suitable for use at elevated temperatures even up to 100°C.

For optimum connector lifetime and to avoid permanent swaging of the connector to the tubing by over tightening, the use of an ACE Torque Wrench p/n EXL-TW is required. The ACE Torque Wrench (p/n EXL-TW) delivers exactly the required tightening torque to produce a good seal, without the risk of over tightening.