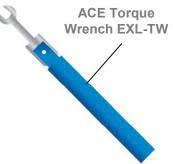

The ACE UHPLC reusable column connector is pressure rated to 25,000psi (1,720 bar). It is suitable for use at elevated temperatures even up to 100°C.

For optimum connector lifetime and to avoid permanent swaging of the connector to the tubing by over tightening, the use of an ACE Torque Wrench p/n EXL-TW is required. The ACE Torque Wrench (p/n EXL-TW) delivers exactly the required tightening torque to produce a good seal, without the risk of over tightening.